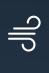

Hail on the last 5 km of the final climb (avg. gradient 7.2%) causes the speed to

High wind speeds 5 crashes within the first 30 km of the race.

Julian Alaphilippe (EQS) crashes 15 km from the finish, in the Individual crosswinds of 42 km/h.

average climbing speed of stage winner Thomas DeGendt (LTS)

12.72 km/h lowest recorded average climbing speed