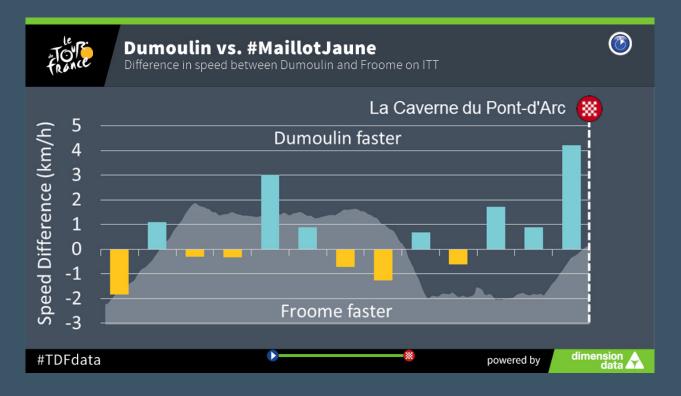

# Fastest speed in the individual **time trial**

Tom Dumoulin (TGA)

Individual time trial speed difference between stage winner Tom Dumoulin (TGA) and Christopher Froome (SKY)

Average speed on each stage by **Amaury Sport Organisation (A.S.O.) classification** Stages 1-16