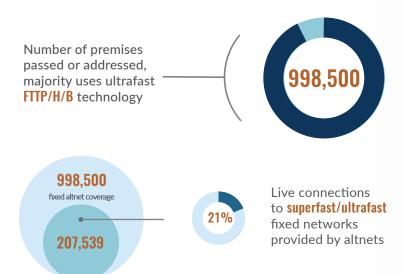

# **1 MILLION**

premises within reach of an ultrafast alternative broadband network today Current altnets superfast/ultrafast footprint

#### ESTIMATES FOR UK'S FIXED ALTNETS AT THE END OF 2017